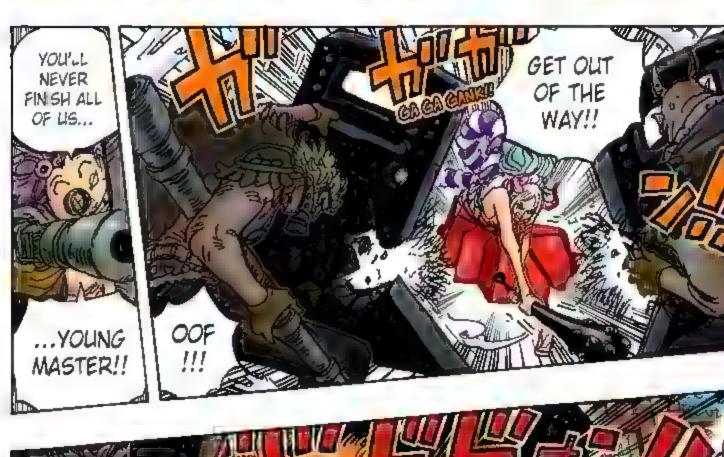

# Story . 55tb.

After two years of hard training, the Straw Hat pirates are back together, first at the Sabaody Archipelago and then through Fish-Man Island to their next stage: the New World!!

Luffy and crew ally with Momonosuke's faction in order to defeat Kaldo, one of the Four Emperors. They overcome hurdles to recruit allies for the raid, but the spy Kanjuro reveals his treachery and kidnaps Momonosuke. The allied

forces chase after him and decide to launch a sneak attack. With new powerful friends in tow, the raid on Onigashima begins!! While the Emperor's followers block the way on the Island, Kaido's daughter Yamato shows up and swears to fight on Luffy's side. The Red-Scabbards samural face off against Kaido on the roof of the castle, fighting to avenge their beloved Lord Oden. But Kaido steadily gains the upper hand... Luffy and others are heading for the roof too, but Kaido's henchman stand in their way.